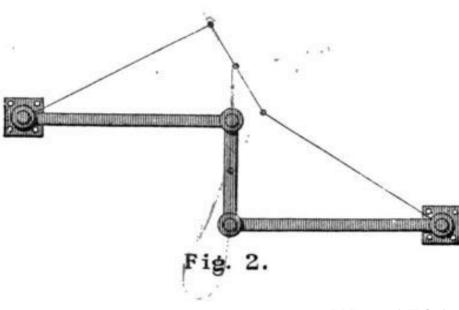

## HOW TO DRAW A STRAIGHT LINE;

А

#### LECTURE ON LINKAGES.

Watt 1784

### Peaucellier 1864

BY

A. B. KEMPE, B.A.,

OF THE INNER TEMPLE, ESQ.; MEMBER OF THE COUNCIL OF THE LONDON MATHEMATICAL SOCIETY; AND LATE SCHULAR OF TRINITY COLLEGE, CAMBRIDGE.