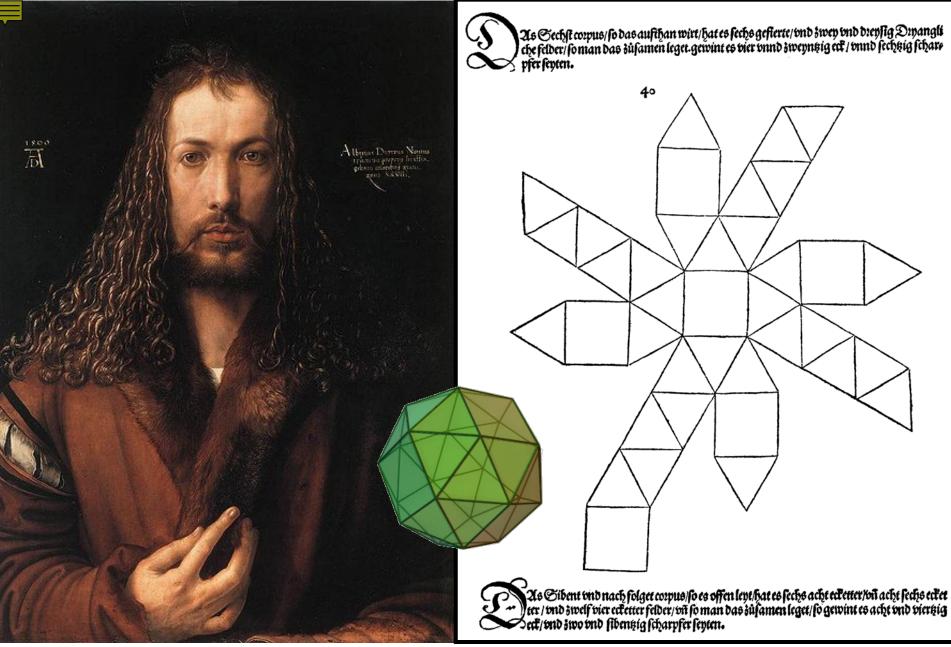

## Metamorphosis of the Cube Demaine, Demaine, Lubiw, O'Rourke, Pashchenko 1999

Albrecht Dürer (self-portrait)

The Painter's Manual [1525]

Snub Cube drawn by Cyp, licensed under Creative Commons Attribution-Share Alike 3.0 Unported