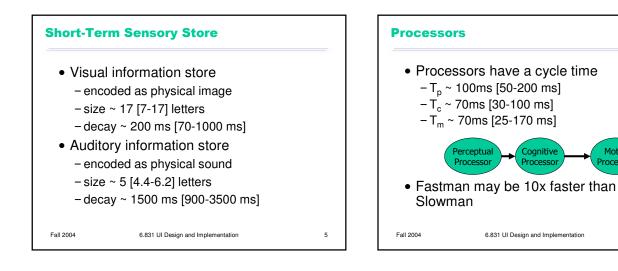

## Chunking

- "Chunk": unit of perception or memory
- Chunking depends on presentation and what you already know
  B M W R C A A O L I B M F B I MWR CAA OLI BMF BIB
  BMW RCA AOL IBM FBI
- 3-4 digit chunking is ideal for encoding unrelated digits