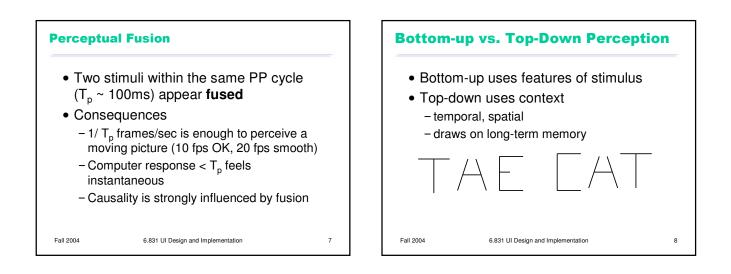

Motor

6

Process

## Chunking

- "Chunk": unit of perception or memory
- Chunking depends on presentation and what you already know
  B M W R C A A O L I B M F B I MWR CAA OLI BMF BIB
  BMW RCA AOL IBM FBI
- 3-4 digit chunking is ideal for encoding unrelated digits

Fall 2004

6.831 UI Design and Implementation

## Attention and Perception

- Spotlight metaphor
  - Spotlight moves serially from one input channel to another
  - Visual dominance: easier to attend to visual channels than auditory channels
  - All stimuli within spotlighted channel are processed in parallel

6.831 UI Design and Implementation

• Whether you want to or not

Fall 2004

9

10

| Book   |  |
|--------|--|
| Pencil |  |
| Slide  |  |
| Window |  |
| Car    |  |
| Hat    |  |

| Now Do It Again |