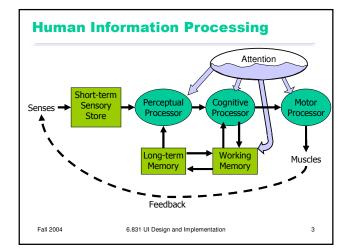

## Attention and Perception

- Spotlight metaphor
  - Spotlight moves serially from one input channel to another
  - Visual dominance: easier to attend to visual channels than auditory channels
  - All stimuli within spotlighted channel are processed in parallel